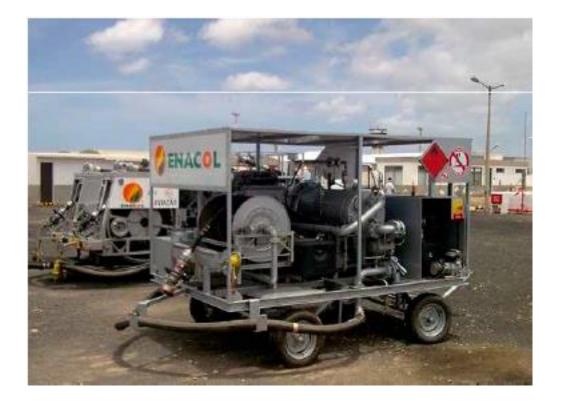

# **ARU (Aircraft Refuelling Unit)** with separated micro filter API 1581, of the Titan, as unity of back-up.