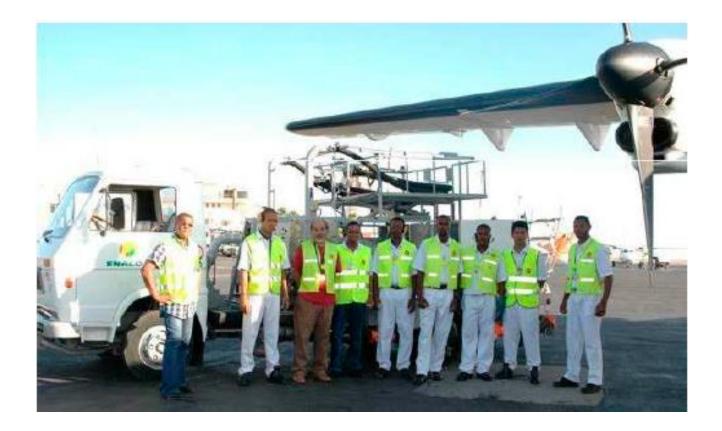

## ENACOL at the service of aviation also in the island of Boavista

Energia de todos

# With a team of suppliers properly trained

With technically prepared equipments

# **ARU (Aircraft Refuelling Unit)** with separated micro filter API 1581, of the Titan, as unity of back-up.

## **Refueller (36 KL)** equipped with filter monitor and tank in steel inox

## **Cistern (36 KL)** in steel inox for replacement of product. Can fuel aeroplanes through the ARU.