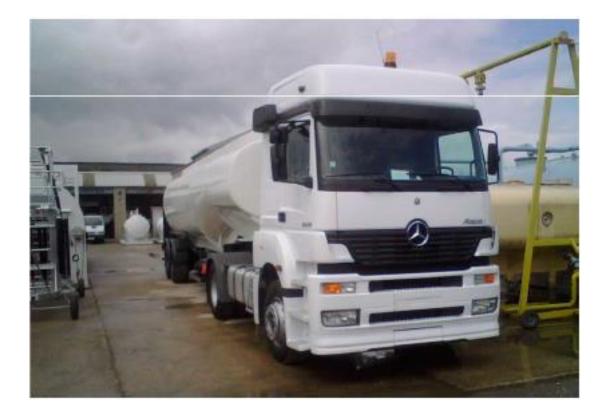

## **Refueller (36 KL)** equipped with filter monitor and tank in steel inox

## **Cistern (36 KL)** in steel inox for replacement of product. Can fuel aeroplanes through the ARU.