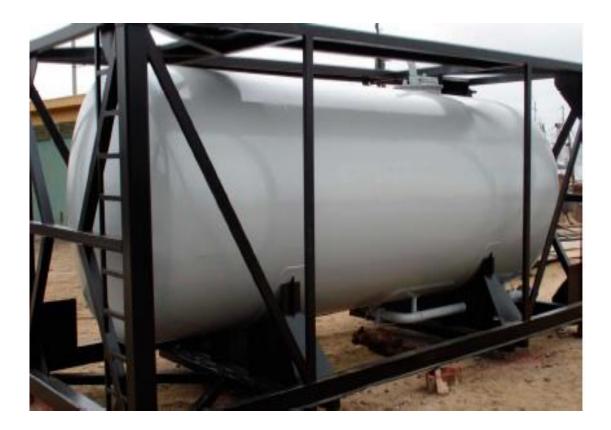

## ENACOL

## ENACOL at the service of aviation also in the island of Boavista

Energia de todos





# With a team of suppliers properly trained







With technically prepared equipments



# **ARU (Aircraft Refuelling Unit)** with separated micro filter API 1581, of the Titan, as unity of back-up.





## **Refueller (36 KL)** equipped with filter monitor and tank in steel inox





### Containers of Jet A1 in steel inox (15.000 L each)





## **Cistern (36 KL)** in steel inox for replacement of product. Can fuel aeroplanes through the ARU.







## ENACOL at your disposal

#### **Contacts:**

aliriospencer@enacol.cv Phone: (+238) 534 60 70 Mobile: (+238) 991 59 64

adilsongomes@enacol.cv intoplaneGVBA@enacol.cv Phone: (+238) 534 10 34 Mobile: (+238) 993 67 08

enacolsv@enacol.cv | www.enacol.cv