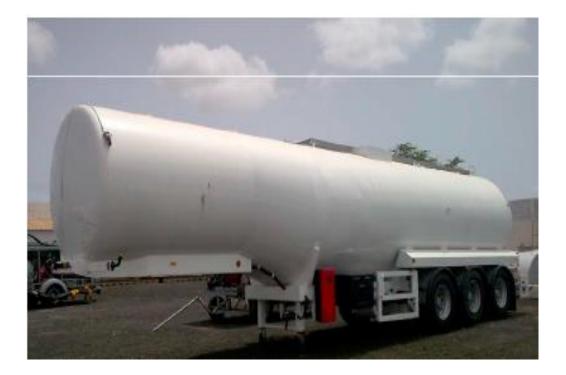

## **Cistern (36 KL)** in steel inox for replacement of product. Can fuel aeroplanes through the ARU.